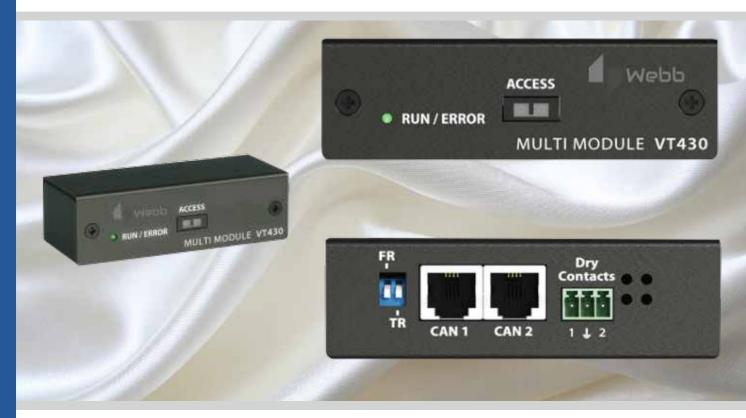

### Preserve Optimum Temperature T.10.490/ Rack control unit

The Control unit acts as the primary device to collect data from multiple sensors as well as dry contacts. The unit can be daisy chained to monitor and control the environment with a distance capacity of upto 225 meters.

#### **Product Specifications**

 The unit has the enormous potential for rack control, PIR sensor for door control, 2 dry contacts, temperature and humidity sensors

<sup>\*</sup>Specifications are subject to change without notice based on technical recommendations and related product enhancements

#### **Product Description**

| Dimensions                | 89 x 27 x 36 mm                                                                                                                                                      |
|---------------------------|----------------------------------------------------------------------------------------------------------------------------------------------------------------------|
| Weight                    | 270 g                                                                                                                                                                |
| Inputs                    | 2 x RJ-12, 2 dry contacts (3P, pitch 3,5mm, type IN)                                                                                                                 |
| Operating characteristics | Temperature: minimum -10° C - maximum 80° C, humidity: min. 5% - maximum 95% (non-condensing)                                                                        |
| Network interface         | CAN open                                                                                                                                                             |
| Mounting                  | Wall mount                                                                                                                                                           |
| Power input               | 12V DC, 1A                                                                                                                                                           |
| Power consumption         | 1 watt                                                                                                                                                               |
| Status indicators         | Red / green Led                                                                                                                                                      |
| Components                | Manufactured in E.U                                                                                                                                                  |
| Maximum distance          | 225 m                                                                                                                                                                |
| HS code                   | 8471 50 000                                                                                                                                                          |
| Special features          | Measured humidity: 0 95% RH, humidity accuracy: 3%, measured temperature: -10 +85 °C, temperature accuracy: 1 °C, IR sensor distance: minimum 1 cm., maximum 3-4 cm. |
| Package inclusion         | Control unit & screws M6 2pcs                                                                                                                                        |