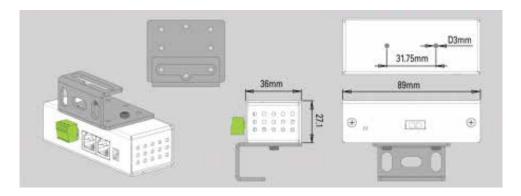

#### **Rack Controll Unit Mounting**

<sup>\*</sup>Specifications are subject to change without notice based on technical recommendations and related product enhancements

#### **Product Description**

| Dimensions                | 89 x 27 x 36 mm                                                                                                                                                      |
|---------------------------|----------------------------------------------------------------------------------------------------------------------------------------------------------------------|
| Weight                    | 270 g                                                                                                                                                                |
| Inputs                    | 2 x RJ-12, 2 dry contacts (3P, pitch 3,5mm, type IN)                                                                                                                 |
| Operating characteristics | Temperature: minimum -10° C - maximum 80° C, humidity: min. 5% - maximum 95% (non-condensing)                                                                        |
| Network interface         | CAN open                                                                                                                                                             |
| Mounting                  | Wall mount                                                                                                                                                           |
| Power input               | 12V DC, 1A                                                                                                                                                           |
| Power consumption         | 1 watt                                                                                                                                                               |
| Status indicators         | Red / green Led                                                                                                                                                      |
| Components                | Manufactured in E.U                                                                                                                                                  |
| Maximum distance          | 225 m                                                                                                                                                                |
| HS code                   | 8471 50 000                                                                                                                                                          |
| Special features          | Measured humidity: 0 95% RH, humidity accuracy: 3%, measured temperature: -10 +85 °C, temperature accuracy: 1 °C, IR sensor distance: minimum 1 cm., maximum 3-4 cm. |
| Package inclusion         | Control unit & screws M6 2pcs                                                                                                                                        |